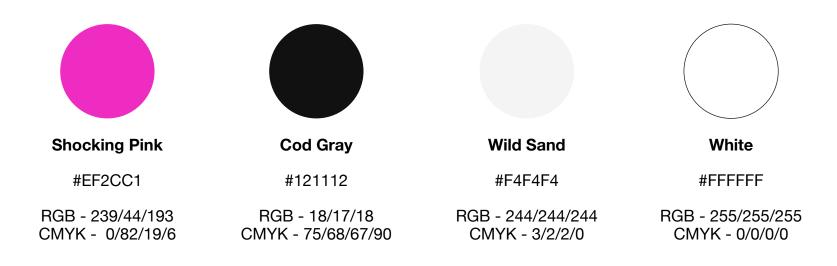

## COLORS

The color palette is a combination of calm, fresh tones and a strong, solid pink base color. The base color is intended to make a bold statement within the brand identity, while the fresh, calm colors ensure good readability and visibility.