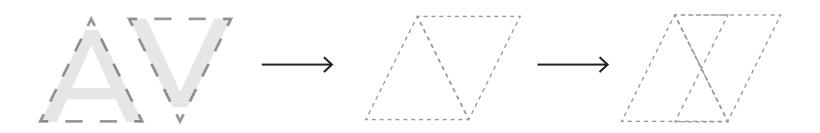

### LOGO COMPOSITION

The logo is constructed from a simplification of the shapes A and V, transformed into triangles. When combined, we obtain a logo as shown on the next page, utilizing the negative space of the shapes to create a unique visual symbol.